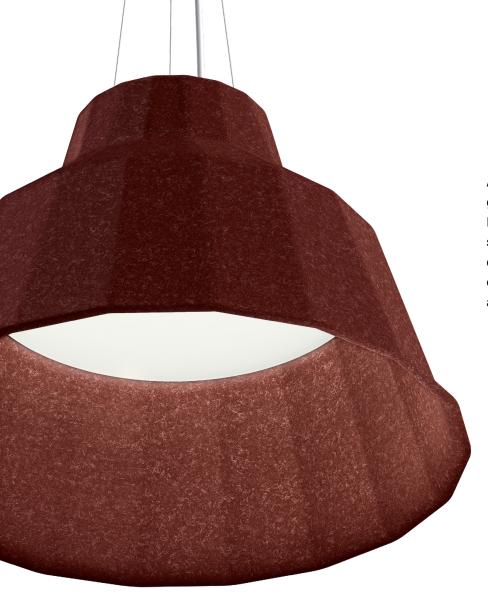

A thermoformed PET felt acoustic shade gives a beautiful volume and shape to Frank. The luminaire's powerful light source projects light onto a rounded diffuser, creating illumination that is both elegant and efficient. Two outputs are available for up to 2943 delivered lumens.

# Uplight chic

Frank uses a second optional light source, controlled independently, for great uplight performance up to 1862 delivered lumens.

A range of colorful power cables are available for an extra pop of color.