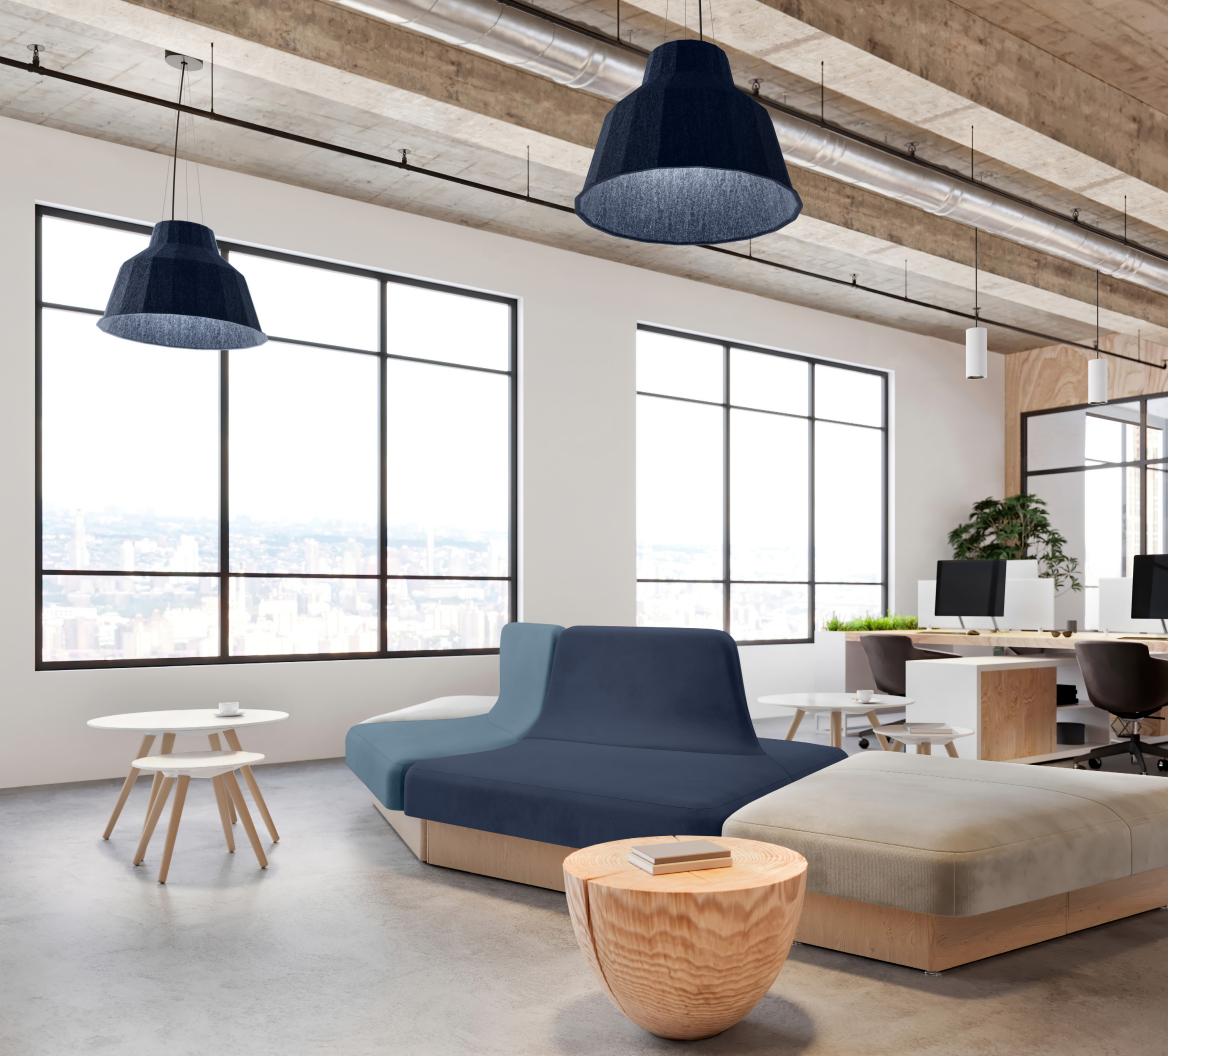

# Functional chic

Frank's unique combination of faceted shade, clean styling, and palette of 22 colors makes it a creative addition to a designer's toolbox. High quality illumination, sound-absorbing capacity and optional uplighting round out its appeal, enhancing the way a contemporary space looks and feels.

# Uplight chic

Frank uses a second optional light source, controlled independently, for great uplight performance up to 1862 delivered lumens.

A range of colorful power cables are available for an extra pop of color.