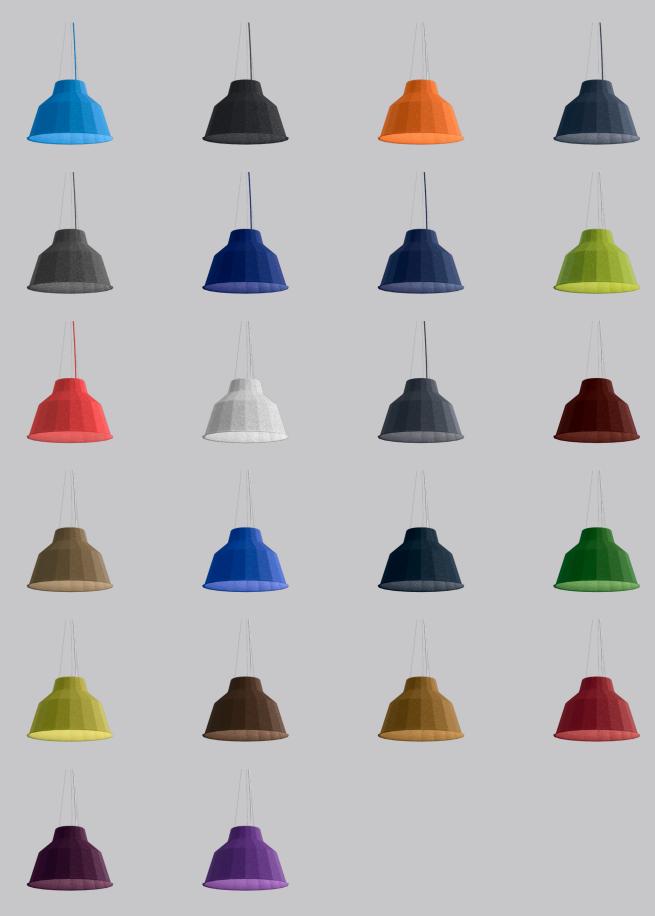

# Functional chic

Frank's unique combination of faceted shade, clean styling, and palette of 22 colors makes it a creative addition to a designer's toolbox. High quality illumination, sound-absorbing capacity and optional uplighting round out its appeal, enhancing the way a contemporary space looks and feels.

A thermoformed PET felt acoustic shade gives a beautiful volume and shape to Frank. The luminaire's powerful light source projects light onto a rounded diffuser, creating illumination that is both elegant and efficient. Two outputs are available for up to 2943 delivered lumens.

# Uplight chic

Frank uses a second optional light source, controlled independently, for great uplight performance up to 1862 delivered lumens.

A range of colorful power cables are available for an extra pop of color.