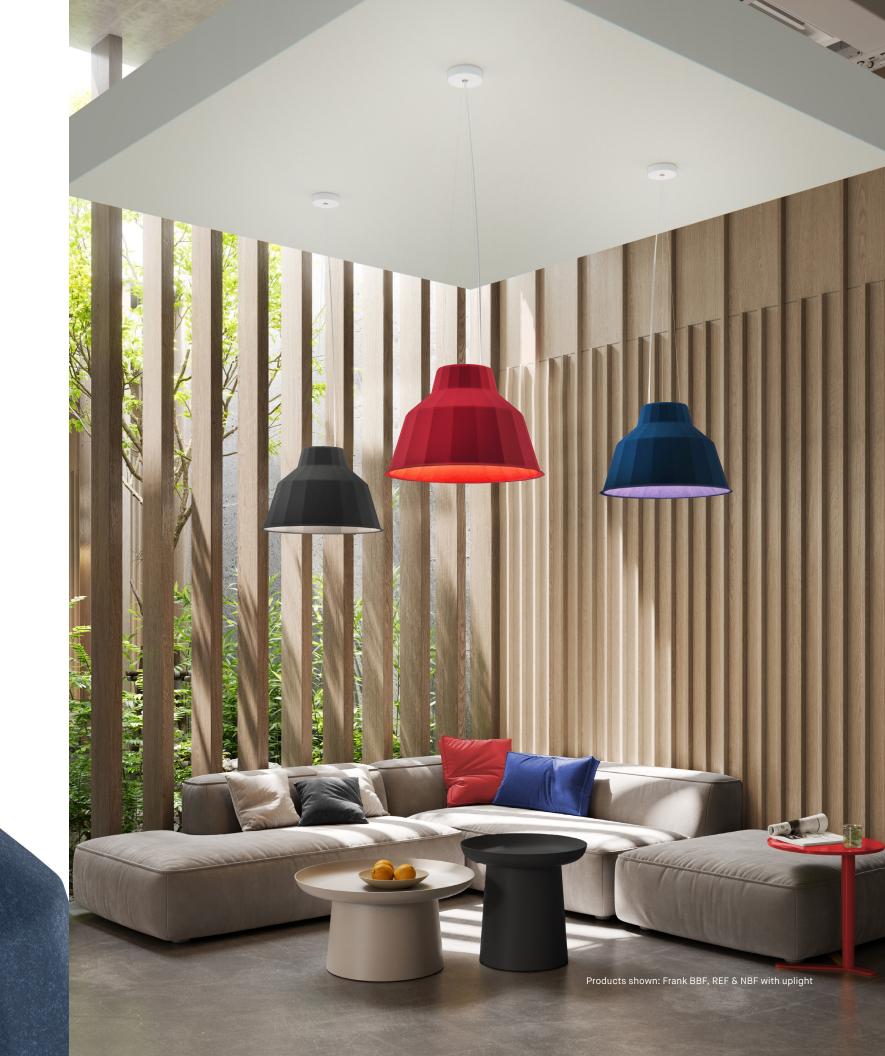

# Functional chic

Frank's unique combination of faceted shade, clean styling, and palette of 22 colors makes it a creative addition to a designer's toolbox. High quality illumination, sound-absorbing capacity and optional uplighting round out its appeal, enhancing the way a contemporary space looks and feels.

# Uplight chic

Frank uses a second optional light source, controlled independently, for great uplight performance up to 1862 delivered lumens.

A range of colorful power cables are available for an extra pop of color.