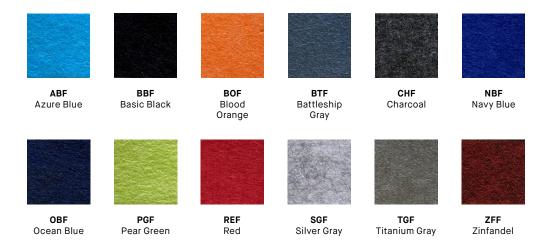

22 colors makes it a creative addition to a designer's toolbox. High quality illumination, sound-absorbing capacity and optional uplighting round out its appeal, enhancing the way a contemporary space looks and feels.



A thermoformed PET felt acoustic shade gives a beautiful volume and shape to Frank. The luminaire's powerful light source projects light onto a rounded diffuser, creating illumination that is both elegant and efficient. Two outputs are available for up to 2943 delivered lumens.

# Uplight chic

Frank uses a second optional light source, controlled independently, for great uplight performance up to 1862 delivered lumens.

A range of colorful power cables are available for an extra pop of color.



### **Acoustic Material Color Options for Frank**

#### **Standard colors**



### **Premium colors**







Premium colors carry extended lead times. Additional fees may apply for expedited lead times. Please consult factory.
Due to the dye process, colors may vary slightly from batch to batch.



www.eurekalighting.com