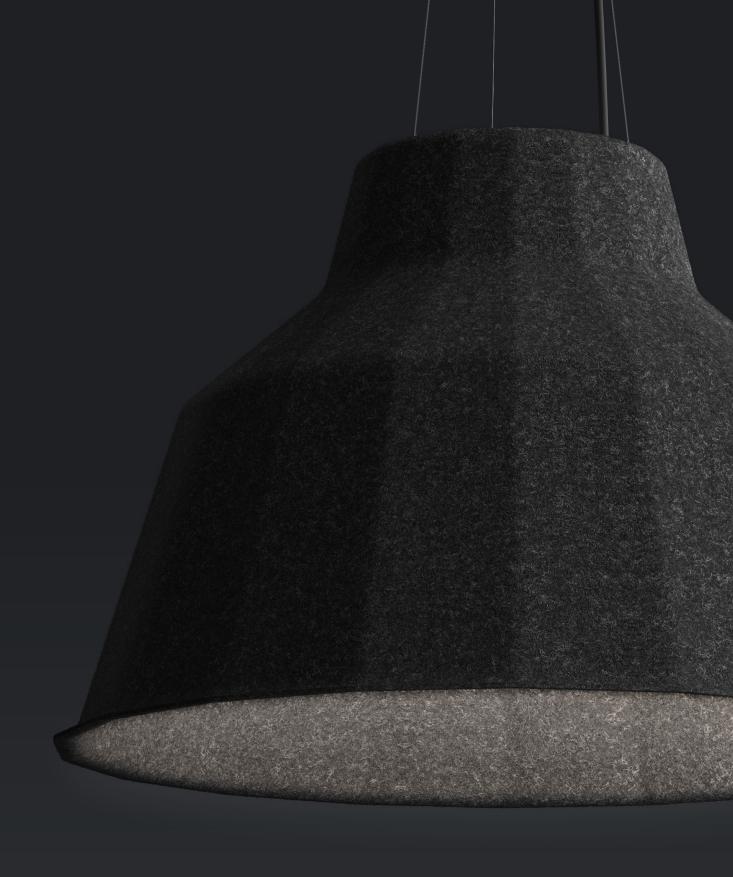

# Functional chic

Frank's unique combination of faceted shade, clean styling, and palette of 22 colors makes it a creative addition to a designer's toolbox. High quality illumination, sound-absorbing capacity and optional uplighting round out its appeal, enhancing the way a contemporary space looks and feels.

A thermoformed PET felt acoustic shade gives a beautiful volume and shape to Frank. The luminaire's powerful light source projects light onto a rounded diffuser, creating illumination that is both elegant and efficient. Two outputs are available for up to 2943 delivered lumens.